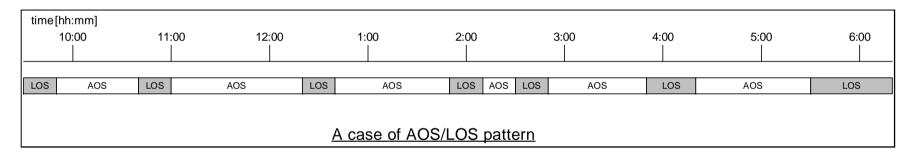

| acronym | meaning                          | description                                                                                                                                                                                                                                                                                                                                                                                                                                           |
|---------|----------------------------------|-------------------------------------------------------------------------------------------------------------------------------------------------------------------------------------------------------------------------------------------------------------------------------------------------------------------------------------------------------------------------------------------------------------------------------------------------------|
| cor     | the folder name                  | The folder contains Data that recorded by COR during LOS.                                                                                                                                                                                                                                                                                                                                                                                             |
| real    | the folder name                  | The folder contains "real time receiving data during AOS".                                                                                                                                                                                                                                                                                                                                                                                            |
| AOS     | Acquisition Of Signal            | AOS means the time zone which can communicate between space station and Ground system.                                                                                                                                                                                                                                                                                                                                                                |
| COR     | Communication Outage<br>Recorder | The communication outage recorder (COR) works during LOS. Data stream that is output from the experiment facility during LOS will be recorded by COR. In AOS, the COR sends the data recorded during LOS to Groud system. These data are stored in "cor" folder.                                                                                                                                                                                      |
| LOS     | Loss Of Signal                   | LOS means the time zone which can not communicate between space station and Ground system. The space station can not communicate with satellite on following conditions.  #1 The space station enters the shadow of Earth as seen from the communication satellite (on geostationary orbit).  #2 The structures of the space station enters between the satellite and the antenna of the space station depending on the posture of the space station. |